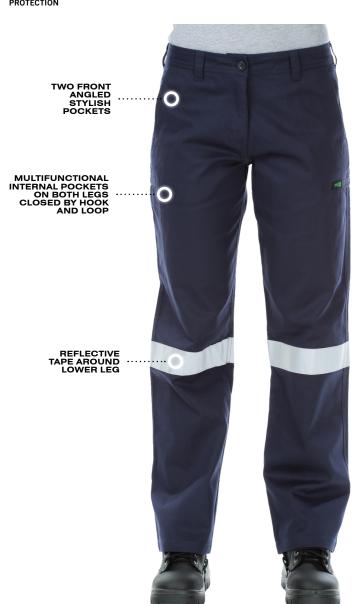

## WOMENS LIGHTWEIGHT COTTON DRILL TAPED CARGO PANTS

**PRODUCT SHEET: 1007T** 

ANTI-STATIC PRESHRUNK LIGHTWEIGHT

TRADITIONAL CARGO PANTS FOR WOMEN THAT STRIKE THE PERFECT BALANCE BETWEEN APPEARANCE AND FUNCTIONALITY

## **FABRIC**

100% Cotton drill preshrunk 240gsm

SIZES

• 6-24

CLASSIC F T