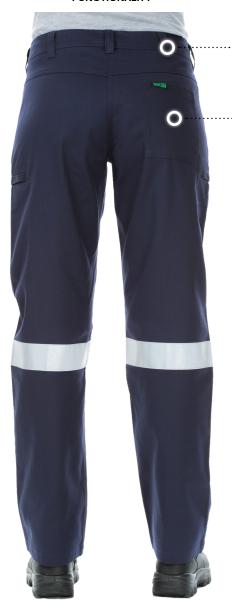

## WOMENS LIGHTWEIGHT COTTON DRILL TAPED CARGO PANTS

**PRODUCT SHEET: 1007T** 











ANTI-STATIC PRESHRUNK LIGHTWEIGHT

TRADITIONAL CARGO PANTS FOR WOMEN THAT STRIKE THE PERFECT BALANCE BETWEEN APPEARANCE AND FUNCTIONALITY





SEVEN BELT LOOPS

BACK PATCH POCKET ON THE RIGHT SIDE

## **FABRIC**

100% Cotton drill preshrunk 240gsm

SIZES

• 6-24

CLASSIC F T

## **COLOURS**



Navv 1007T

## **STANDARDS**

- Meets AS/NZS 4602.1:2011 High-Visibility Safety Garments for Night Use
- Acceptable fabric composition as listed in AS/NZS 1020: 1995 The Control of Undesirable Static Electricity
- Rated 50+ UPF Sun Protection AS/NZS 4399: 1999 Sun Protective Clothing Evaluation and Classification

WORKIT TECHNICAL SUPPORT

PHONE: 1300 792 890

EMAIL: INFO@WORKITWORKWEAR.COM.AU

WORKITWORKWEAR.COM.AU

PARAMOUNT SAFETY PRODUCTS

PHONE: 1300 770 723

EMAIL: INFO@PARAMOUNTSAFETY.COM

PARAMOUNTSAFETY.COM